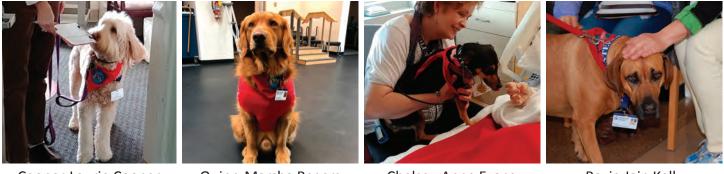

Paws Up!

The Therapy Dog Teams at Randolph Health Hospital in Asheboro, NC recently received the 2020 North Carolina Governor's Award for Volunteer Service. The awards program, created by the Office of the Governor in 1979, recognizes North Carolina's most dedicated volunteers. Congratulations to the four TDI Teams that visit Randolph Health Hospital!

Cooper-Laurie Cooper

Quinn-Marsha Rogers

Chelsey-Anne Evans

Roxie-Iain Kelly

Monson TDIRVA, owned and handled by Melissa Mac Williams has been named the winner of the AKC Humane Funds Award For Canine Excellence (ACE) Therapy Dog category!