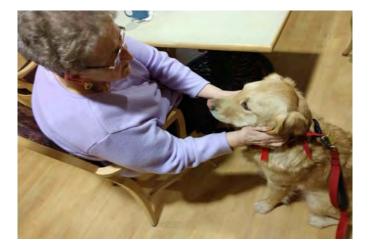

#### (continued from Page 1)

My Aunt was diagnosed with Dementia a few years ago. She eventually had to go to a nursing home. My aunt knew I had my golden, Remi and I began to bring him on visits to the nursing home when I would visit my aunt. She would always smile and loved petting him. The other residents loved seeing him and the director began following Remi's Facebook page.

Last April my aunt took a turn for the worse. She became very hard to communicate with. She seldom spoke or smiled, as she once did. On our first visit since her change, I brought Remi in to visit her. Upon seeing Remi my aunt smiled and began to pet him. The director of the nursing home told me that that was the most my aunt had communicated with anyone. The power of a therapy dog breaks through and reaches people on a level we may never understand.