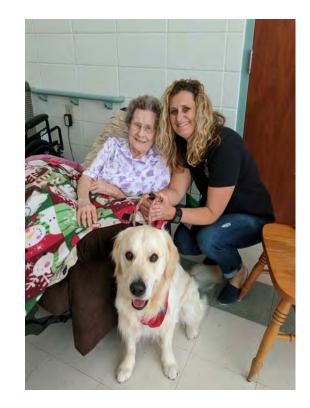

# The Power Of Therapy Dogs By Darla Morris

My name is Darla Morris. I have been a member of TDI for a few years. I wanted to share a an experience with you of the power of therapy dogs.

(continued on Page 5)

#### (continued from Page 1)

My Aunt was diagnosed with Dementia a few years ago. She eventually had to go to a nursing home. My aunt knew I had my golden, Remi and I began to bring him on visits to the nursing home when I would visit my aunt. She would always smile and loved petting him. The other residents loved seeing him and the director began following Remi's Facebook page.

Last April my aunt took a turn for the worse. She became very hard to communicate with. She seldom spoke or smiled, as she once did. On our first visit since her change, I brought Remi in to visit her. Upon seeing Remi my aunt smiled and began to pet him. The director of the nursing home told me that that was the most my aunt had communicated with anyone. The power of a therapy dog breaks through and reaches people on a level we may never understand.

This visit will always hold a special place in my heart. It was Remi's last visit to see my aunt. My aunt passed away two months later.

Thank you TDI for offering this amazing opportunity for my fur baby to be able to help others.